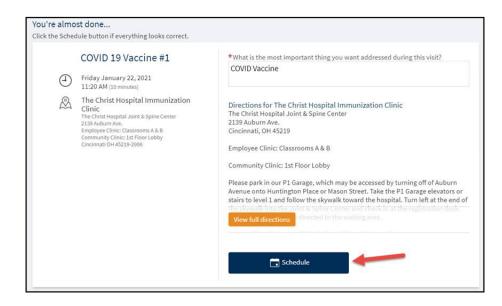

#### STEP 4

When asked "What is the most important thing you want addressed during this visit?," type COVID Vaccine or Vaccine, and then be sure to select the blue "Schedule" button.

If you do not select the Schedule button, your appointment will not be scheduled.