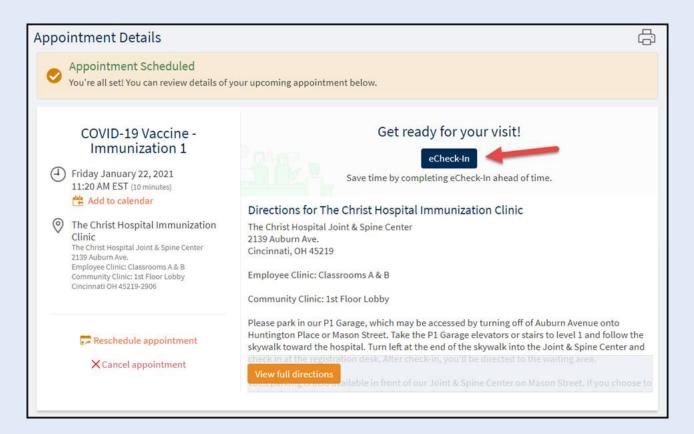

# Review your confirmation page.

If you don't see a confirmation page, your appointment has not been scheduled.

You'll also be able to eCheck-In 7 days before your appointment. eCheck-In makes the registration process more efficient the day of your vaccine.